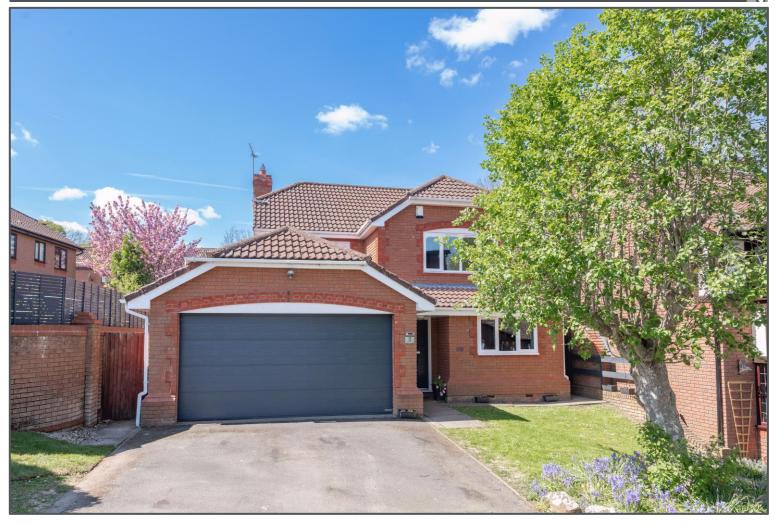

## Peter Oliver

Kingfisher Close, Ridgewood, TN22 5WN

- 4 Bedroom Detached
- Cul-De- Sac Location
- Lovely Rear Garden
- Council Tax Band F
- Deposit Required-£2307.69
- Available Immediately

**EPC RATING** 

72 | C

Potential: 83 | B £2000 PCM

Kingfisher Close, Ridgewood, TN22 5WN

This impressive four bedroom detached family home is located in the popular Harlands development in Ridgewood with its well-renowned local Primary school and just a short walk from the amenities of the High Street. Situated in the corner of a quiet cul-de-sac the property has excellent kerb appeal and provides ample off-road parking for multiple vehicles on its large double driveway and in the double garage. Internal space is spread out across a number of useful rooms including an attractive modern kitchen, separate utility room, dining area and a big bright lounge. Upstairs are four generous bedrooms with an en-suite to the master and family bathroom. The garden is a good size with lawn and patio areas. The property is being offered unfurnished