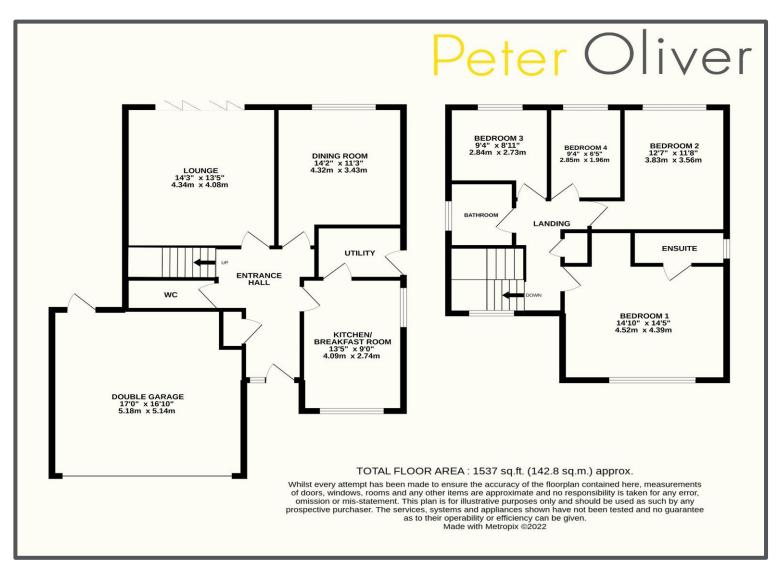

## Peter Oliver

Kingfisher Close, Ridgewood, TN22 5WN

- 4 Bedroom Detached
- Cul-De- Sac Location
- Lovely Rear Garden
- Council Tax Band F
- Deposit Required-£2307.69
- Available Immediately

**EPC RATING** 

72 | C

Potential: 83 | B £2000 PCM

Kingfisher Close, Ridgewood, TN22 5WN

This impressive four bedroom detached family home is located in the popular Harlands development in Ridgewood with its well-renowned local Primary school and just a short walk from the amenities of the High Street. Situated in the corner of a quiet cul-de-sac the property has excellent kerb appeal and provides ample off-road parking for multiple vehicles on its large double driveway and in the double garage. Internal space is spread out across a number of useful rooms including an attractive modern kitchen, separate utility room, dining area and a big bright lounge. Upstairs are four generous bedrooms with an en-suite to the master and family bathroom. The garden is a good size with lawn and patio areas. The property is being offered unfurnished