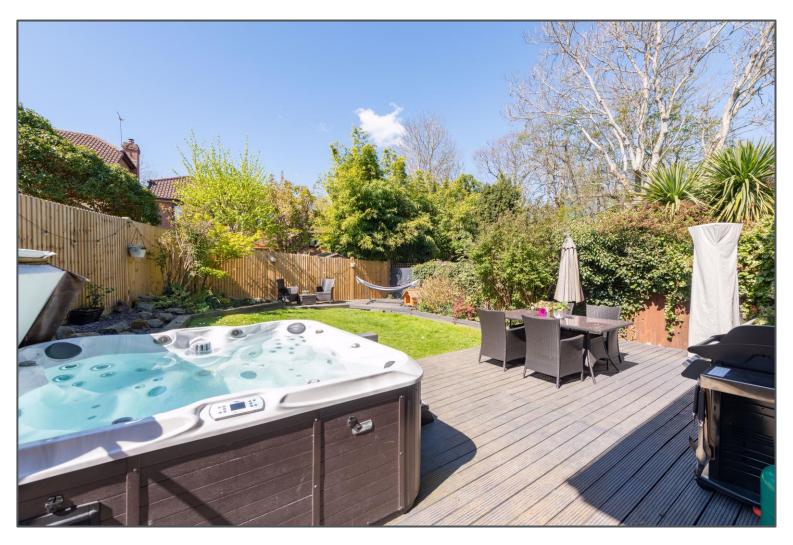

72 | C

Potential: 83 | B £2000 PCM

Kingfisher Close, Ridgewood, TN22 5WN

This impressive four bedroom detached family home is located in the popular Harlands development in Ridgewood with its well-renowned local Primary school and just a short walk from the amenities of the High Street. Situated in the corner of a quiet cul-de-sac the property has excellent kerb appeal and provides ample off-road parking for multiple vehicles on its large double driveway and in the double garage. Internal space is spread out across a number of useful rooms including an attractive modern kitchen, separate utility room, dining area and a big bright lounge. Upstairs are four generous bedrooms with an en-suite to the master and family bathroom. The garden is a good size with lawn and patio areas. The property is being offered unfurnished