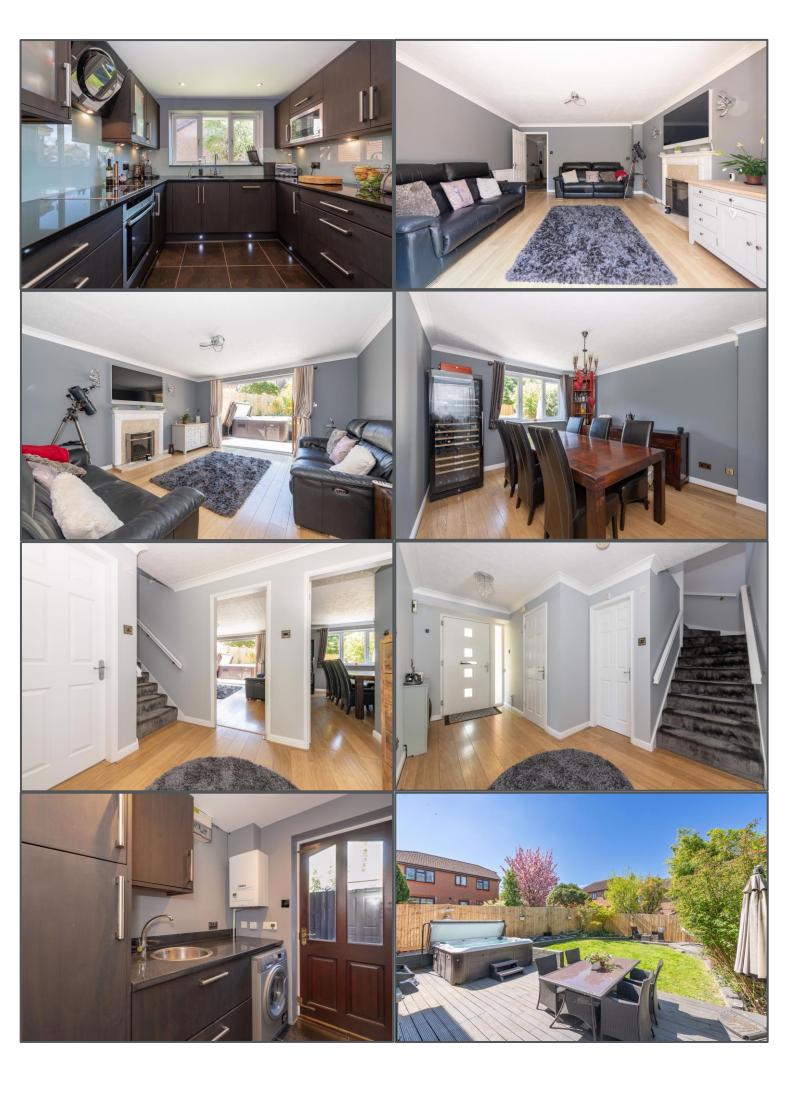

72 | C

Potential: 83 | B £2000 PCM

Kingfisher Close, Ridgewood, TN22 5WN

This impressive four bedroom detached family home is located in the popular Harlands development in Ridgewood with its well-renowned local Primary school and just a short walk from the amenities of the High Street. Situated in the corner of a quiet cul-de-sac the property has excellent kerb appeal and provides ample off-road parking for multiple vehicles on its large double driveway and in the double garage. Internal space is spread out across a number of useful rooms including an attractive modern kitchen, separate utility room, dining area and a big bright lounge. Upstairs are four generous bedrooms with an en-suite to the master and family bathroom. The garden is a good size with lawn and patio areas. The property is being offered unfurnished